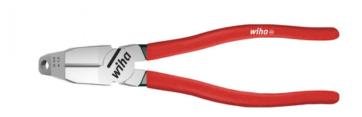

# WIHA CLESTE DEZIZOLARE TRICUT CLASSIC - | 170 MM

### Head shape

With three processing stations: For cutting and stripping.

### Design

Low wear lap joint, riveted and able to withstand high loads.

Diagonal cutters with durable cutting edges due to additional induction hardening to approx. 64 HRC. Ergonomic and energy-saving stripping lengthwise on the cable and the pliers, thanks to the specially cranked head.

Two precision stripping stations for conductions with 1.5 mm2 and 2.5 mm2

#### Materia

High quality C 70 tool steel, tempered.

## Application

Diagonal cutters for cutting soft and hard wires, as well as cables such as NYM lines 3x1.52 - 5x2.52 (O 8,0 - 13,0 mm)

Flush stripping of round and damp-proof cable and stripping of conductors, even in hard-to-reach areas, e.g. in junction boxes and distribution boxes.