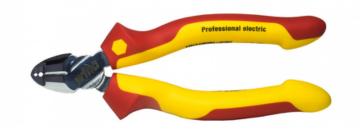

## WIHA STRIPPING DIAGONAL CUTTERS PROFESSIONAL ELECTRIC WITH DYNAMICJOINT® 160 MM | 6 ½ "

Standards DIN ISO 5749. Manufactured acc. to IEC 60900.

Head shape Semi-circular, swedish style.

Design

Low wear lap joint, riveted and able to withstand high loads. The Wiha DynamicJoint® ensures optimal transmission of hand strength to the cutting edges. Lightweight action, clean cutting achieved by specially milled precision cutting edges. Long term cutting is achieved through additional inductive hardening to approx. 64 HRC. Rear cutting area near to plier joint also suitable for medium-hard and hard wire. Front cutting area for soft wire, with precision stripping stations for 1.5 mm<sup>2</sup> and 2.5 mm<sup>2</sup> single-wire conductor.

Material High quality C 70 tool steel, tempered.

Application Special diagonal cutters with additional function for electrical installation. For work in the area of live parts up to 1,000 V AC.

Greutate:260g Pret: 190,38 LEI (TVA inclus) Detalii online: https://www.materialeelectrice.ro/stripping-diagonal-cutters-professional-electric-with-dynamicjoint-160-mm-6-127977