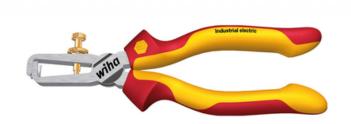

# WIHA INDUSTRIAL ELECTRIC CLESTE DEZIZOLARE X | 160 MM / 10 <sup>2</sup>

## Head shape

Precision cutting edge prism for even cutting of cable insulation.

# Design

With multi-polished head.

An easy to use adjusting screw allows the stripping diameter to be set.

Opening spring for effortless and sensitive handling of pliers.

### Material

High quality C 70 tool steel, tempered.

## **Application**

Simple stripping of cables and strands of up to o 5 mm/ 10 mm<sup>2</sup> conductor cross-section.

For work in the area of live parts up to 1,000 V AC.

Greutate:212g

Pret: 129,16 LEI (TVA inclus)