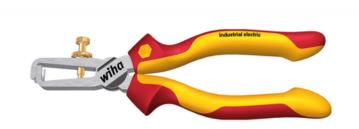

# WIHA INDUSTRIAL ELECTRIC CLESTE DEZIZOLARE - | 160 MM / 10 <sup>2</sup>

Standards

DIN ISO 5743.

Manufactured acc. to IEC 60900.

## Head shape

Precision cutting edge prism for even cutting of cable insulation.

# Design

With multi-polished head.

An easy to use adjusting screw allows the stripping diameter to be set.

Opening spring for effortless and sensitive handling of pliers.

#### Material

High quality C 70 tool steel, tempered.

## **Application**

Simple stripping of cables and strands of up to o 5 mm/ 10 mm<sup>2</sup> conductor cross-section.

For work in the area of live parts up to 1,000 V AC.

Greutate:189g

Pret: 122,06 LEI (TVA inclus)