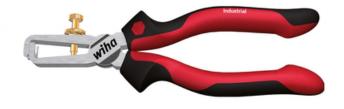

## WIHA CLESTE DEZIZOLARE INDUSTRIAL 160 MM | 6 1/2 " / 10 2

Standards DIN ISO 5743.

Head shape Precision cutting edge prism for even cutting of cable insulation.

Design An easy to use adjusting screw allows the stripping diameter to be set. Opening spring for effortless and sensitive handling of pliers.

Material High quality C 70 tool steel, tempered.

Application Simple stripping of cables and strands of up to 0 5 mm/ 10 mm<sup>2</sup> conductor cross-section.

Greutate:214g Pret: 110,18 LEI (TVA inclus)