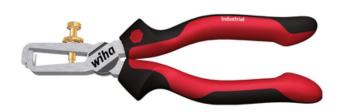

## WIHA CLESTE DEZIZOLARE INDUSTRIAL 160 MM | 6 ½ " / 10 2

Standards

DIN ISO 5743.

Head shape

Precision cutting edge prism for even cutting of cable insulation.

Design

An easy to use adjusting screw allows the stripping diameter to be set.

Opening spring for effortless and sensitive handling of pliers.

Material

High quality C 70 tool steel, tempered.

Application

Simple stripping of cables and strands of up to o 5 mm/ 10 mm<sup>2</sup> conductor cross-section.

Greutate:187g

Pret: 103,19 LEI (TVA inclus)

Detalii online: https://www.materialeelectrice.ro/cleste-dezizolare-industrial-160-mm-6-10-2-127972