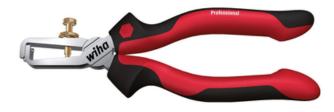

## WIHA CLESTE DEZIZOLARE PROFESSIONAL 160 MM | 6 1/2 " / 10 2

Standards DIN ISO 5743.

Head shape Precision cutting edge prism for even cutting of cable insulation.

Design An easy to use adjusting screw allows the stripping diameter to be set. Opening spring for effortless and sensitive handling of pliers.

Material High quality C 70 tool steel, tempered.

Application Simple stripping of cables and strands of up to 0 5 mm/ 10 mm<sup>2</sup> conductor cross-section.

Greutate:193g Pret: 112,81 LEI (TVA inclus)