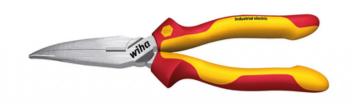

## WIHA INDUSTRIAL ELECTRIC PATENT CU NASX | 200 MM

Standards

DIN ISO 5745.

Manufactured acc. to IEC 60900.

Head shape

Angled, approx. 40°.

Design

With multi-polished head.

Extra long cutting edge for flat and round cables.

Gripping surfaces partially serrated in parts.

Cutting edges additionally induction hardened to approx. 64 HRC.

Material

High quality C 70 tool steel, tempered.

Application

Gripping and holding as well as cutting soft and hard wires and cables. Preferred choice in the electrical sectors

For work in the area of live parts up to 1,000 V AC.

Greutate:242g

Pret: 154,66 LEI (TVA inclus)