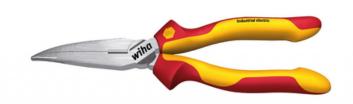

## WIHA INDUSTRIAL ELECTRIC PATENT CU NAS- | 200 MM

Standards

DIN ISO 5745.

Manufactured acc. to IEC 60900.

Head shape

Angled, approx. 40°.

Design

With multi-polished head.

Extra long cutting edge for flat and round cables.

Gripping surfaces partially serrated in parts.

Cutting edges additionally induction hardened to approx. 64 HRC.

Material

High quality C 70 tool steel, tempered.

Application

Gripping and holding as well as cutting soft and hard wires and cables. Preferred choice in the electrical sectors

For work in the area of live parts up to 1,000 V AC.

Greutate:219g

Pret: 147,62 LEI (TVA inclus)