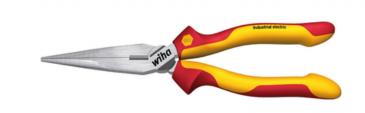

## WIHA INDUSTRIAL ELECTRIC PATENT CU NAS- | 200 MM

Standards DIN ISO 5745. Manufactured acc. to IEC 60900.

Head shape Straight shape.

Design With multi-polished head. Extra long cutting edge for flat and round cables. Gripping surfaces partially serrated in parts. Cutting edges additionally induction hardened to approx. 64 HRC.

Material High quality C 70 tool steel, tempered.

Application Gripping and holding as well as cutting soft and hard wires and cables. Preferred choice in the electrical sectors. For work in the area of live parts up to 1,000 V AC.