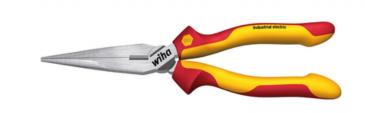

## WIHA INDUSTRIAL ELECTRIC PATENT CU NAS- | 160 MM

Standards DIN ISO 5745. Manufactured acc. to IEC 60900.

Head shape Straight shape.

Design With multi-polished head. Extra long cutting edge for flat and round cables. Gripping surfaces partially serrated in parts. Cutting edges additionally induction hardened to approx. 64 HRC.

Material High quality C 70 tool steel, tempered.

Application Gripping and holding as well as cutting soft and hard wires and cables. Preferred choice in the electrical sectors. For work in the area of live parts up to 1,000 V AC.

Greutate:159g Pret: 108,51 LEI (TVA inclus)

Detalii online: https://www.materialeelectrice.ro/industrial-electric-patent-cu-nas-160-mm-127954