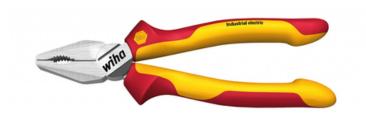

## WIHA INDUSTRIAL ELECTRIC PATENT COMBINAT WITH DYNAMICJOINT® AND OPTIGRIP - | 180 MM

Standards DIN ISO 5746. Manufactured acc. to IEC 60900.

Head shape Extra long cutting edge for flat and round cables.

Design With multi-polished head. OptiGrip - the newly designed gripping surface with 'triple-point support' ensures optimal hold of the workpiece while working. The Wiha DynamicJoint® ensures optimal transmission of hand strength to the cutting edges.

Material High quality C 70 tool steel, tempered.

Application General purpose pliers for gripping and holding as well as cutting soft and hard wires and cables. For work in the area of live parts up to 1,000 V AC.