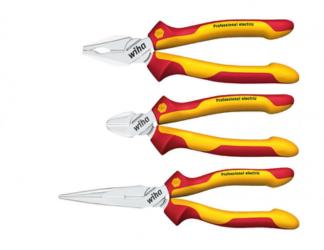

# WIHA PLIERS SET PROFESSIONAL ELECTRIC

## Description

Safety is the top priority when users are working on live parts. The Professional electric plier set supplies the perfect basic equipment for electricians and other electricity specialists. Wiha Patent cu naswith an extra-long plier head are eminently suitable for inserting low-lying components. Wiha Patent combinat provide a safe, non-slip grip in all work situations. Also contained in the set, the diagonal cutters impress as a universal cutter to slice soft and hard wires. Its Special DynamicJoint® design also reduces effort required for cutting. The ergonomically shaped multi-component handles with anti-slip protection also ensure users can work safely and comfortably. Thanks to their chrome-plated plier head, they are also protected against rust. These pliers undergo routine individual piece testing as per the international IEC 60900 standard, thus providing users with a tool to work safely on live parts up to 1,000 V AC.

## Content

VDE Patent combinat, series Z 01 0 06, 180 mm - with Wiha DynamicJoint® VDE diagonal cutters, series Z 12 0 06, 160 mm - with Wiha DynamicJoint® Patent cu nasseries Z 05 0 06, 200 mm

Application For work in the area of live parts up to 1,000 V AC. Greutate:903g Pret: 368,10 LEI (TVA inclus)