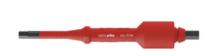

# WIHA INTERCHANGEABLE ELECTRIC BLADE 6,0 | 136 MM

#### Blade

High quality chrome-vanadium-molybdenum steel, through hardened, black-finish. Insulation moulded directly onto blade.