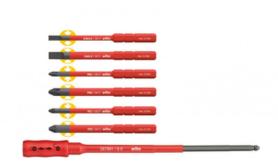

# WIHA BIT SUBTIRE SET

## **Bits**

Protective insulation moulded directly onto the bit and completely integrated into the bit in the lower area.

## Application

Set for starting Wiha slimTECHNOLOGY, for existing TorqueVario-S VDE torque screwdrivers.