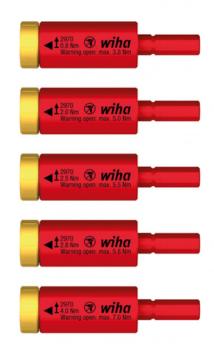

## Description

The easyTorque adapter provides controlled screw tightening combined with safe work practices for electric applications. This torque adapter guarantees process-safe use, thus safeguarding against material damage and eliminating the need for refinishing. Compatible with all slimVario products, the insulated easyTorque adapter also ensures a secure hold for 75 mm slimBits. The handy adapter thus transforms the slimVario screwdriver with bit holder, the slimVario Stubby electric and the LiftUp electric screwdriver with bit magazine into a torque tool in next to no time. A click signal can be heard and the yellow ring and red adapter seen rotating in opposite directions when the torque is reached. With a release accuracy of +/- 10%, the torque tool complies with EN ISO 6789 requirements. The easyTorque adapter undergoes an individual piece test as per the international IEC 60900 standard, allowing users to work safely on live parts up to 1,000 V AC.

Standards

Manufactured acc. to IEC 60900.

Application

For controlled fastening for live parts up to 1,000 V AC, such as circuit breakers.

Greutate:168g

Pret: 759,67 LEI (TVA inclus)

Detalii online: https://www.materialeelectrice.ro/torque-set-easytorque-adapter-electric-127919