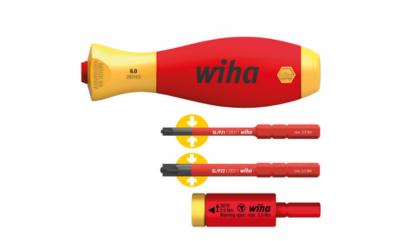

## Description

The easyTorque adapter provides controlled screw tightening combined with safe work practices for electric applications. This torque adapter guarantees process-safe use, thus safeguarding against material damage and eliminating the need for refinishing. Compatible with all slimVario products, the insulated easyTorque adapter also ensures a secure hold for 75 mm slimBits. The handy adapter thus transforms the slimVario screwdriver with bit holder, the slimVario Stubby electric and the LiftUp electric screwdriver with bit magazine into a torque tool in next to no time. A click signal can be heard and the yellow ring and red adapter seen rotating in opposite directions when the torque is reached. With a release accuracy of +/- 10%, the torque tool complies with EN ISO 6789 requirements. The easyTorque adapter undergoes an individual piece test as per the international IEC 60900 standard, allowing users to work safely on live parts up to 1,000 V AC.

Standards

Manufactured acc. to IEC 60900.

Application

For controlled fastening for live parts up to 1,000 V AC, such as circuit breakers.

Greutate:155g

Pret: 400,11 LEI (TVA inclus)

Detalii online: https://www.materialeelectrice.ro/torque-set-easytorque-adapter-electric-127918