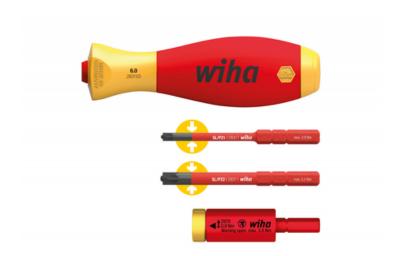

## Description

The easyTorque adapter provides controlled screw tightening combined with safe work practices for electric applications. This torque adapter guarantees process-safe use, thus safeguarding against material damage and eliminating the need for refinishing. Compatible with all slimVario products, the insulated easyTorque adapter also ensures a secure hold for 75 mm slimBits. The handy adapter thus transforms the slimVario screwdriver with bit holder, the slimVario Stubby electric and the LiftUp electric screwdriver with bit magazine into a torque tool in next to no time. A click signal can be heard and the yellow ring and red adapter seen rotating in opposite directions when the torque is reached. With a release accuracy of +/- 10%, the torque tool complies with EN ISO 6789 requirements. The easyTorque adapter undergoes an individual piece test as per the international IEC 60900 standard, allowing users to work safely on live parts up to 1,000 V AC.