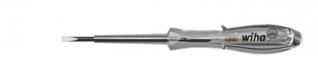

## WIHA TESTER TENSIUNE SOFTFINISH® MONOPOLAR, 110-250 VOLTI / 140

Blade

High-quality chrome-vanadium molybdenum steel, through-hardened, nickel-coated.

Handle

Ergonomic Wiha SoftFinish® handle of transparent, impact resistant plastic. Metal contact plate and robust clip.

Standards Tested according to DIN 57680-6, GS, CE compliant.

Application

For determining alternating voltages in low voltage range up to 250 volts with respect to earth potential. Suitable for trade and industry professionals.

Extra Tried-and-proven Wiha SoftFinish® screwdriver with additional testing function. Global use is assured.

Greutate:63g Pret: 50,16 LEI (TVA inclus)

Detalii online: https://www.materialeelectrice.ro/tester-tensiune-softfinish-monopolar-110-250-volti-140-127912