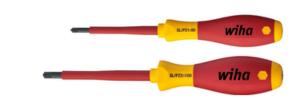

## WIHA SURUBELNITA SET SOFTFINISH® ELECTRIC

Blade

High quality chrome-vanadium-molybdenum steel, through hardened, black-finish. Protective insulation moulded directly onto the blade and completely integrated into the blade in the lower area.

Handle Ergonomic Wiha SoftFinish® multi-component handle with roll-off protection.

Standards Manufactured acc. to IEC 60900.

Application For work in the area of live parts up to 1,000 V AC.

Greutate:210g Pret: 103,97 LEI (TVA inclus)