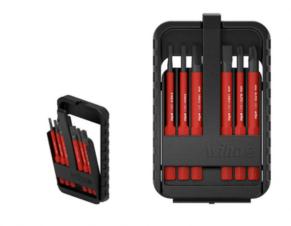

# WIHA BIT SUBTIRE SET

Description

To reach low-lying screws, the blade diameter is often too large in conventional electric screwdrivers. Because removing insulation is not permitted and also compromises the user's safety, protective insulation has been integrated into the blade with the Wiha slimTECHNOLOGY. This has been specially developed for electrical applications, thereby ensuring blades up to 33% slimmer. This means low-lying screw and spring elements can also be easily reached with the slimBits. The insulated slimBits undergo individual piece testing as per the international IEC 60900 standard, \*providing users with a tool to work safely on live parts up to 1,000 V AC. The slimBits are also stored away in an ingenious bit box, which provides an optimum view of the screw profiles.

### Note

The 6 mm slimBits can only be used with speedE®, slimVario® or TorqueVario®-S electric tools.

Greutate:142g