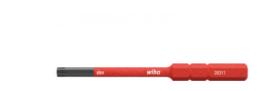

## WIHA BIT SUBTIRE 7IP | 75 MM

## Description

When combined with speedE®, slimVario® and TorqueVario®-S electric tools, the insulated slimBits can effortlessly reach even deep-set screws and spring elements thanks to the Wiha slimTechnology specially developed for electrical applications. This is made possible by the protective insulation fully integrated into the front section of the bit. The slimBits undergo routine individual piece testing as per the international IEC 60900 standard, allowing users to work safely on live parts up to 1,000 V AC.

## **Application**

For working on live parts up to 1,000 V AC. Ideal for handling screw and spring elements.

Greutate:8g

Pret: 33,92 LEI (TVA inclus)

Detalii online: https://www.materialeelectrice.ro/bit-subtire-7ip-75-mm-127868