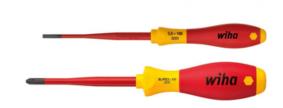

# WIHA SURUBELNITA SET SOFTFINISH® ELECTRIC SLIMFIX

### Blade

High quality chrome-vanadium-molybdenum steel, through hardened, black-finish.

Protective insulation moulded directly onto the blade and completely integrated into the blade in the lower area.

#### Handle

Ergonomic Wiha SoftFinish® multi-component handle with roll-off protection.