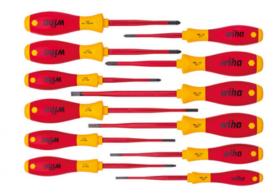

## WIHA SURUBELNITA SET SOFTFINISH® ELECTRIC SLIMFIX

Description

Fastening screws by hand causes considerable strain on wrists and muscles in the long term. The highly ergonomically shaped SoftFinish® screwdriver provides a remedy, ensuring optimal transmission of hand force. The long, slender handle sizes can be used to fasten small screws quickly and firmly. There are also large handle sizes to fasten large screws which can be used to apply greater torques. The various handle sizes have also been matched to the consistently same-sized hand of screw-fastening professionals. The roll-off protection and screw symbol printed on the handle end ensure users work efficiently. Protective insulation has been integrated into the blade with the Wiha slimTECHNOLOGY specially developed for electric applications, thus ensuring blades which are up to 33% slimmer. This means low-lying screw and spring elements can also be easily reached. These insulated screwdrivers undergo routine individual piece testing as per the international IEC 60900 standard, as a result \* providing users with a tool to work safely on live parts up to 1,000 V AC.

## Application

For work in the area of live parts up to 1,000 V AC.

Greutate:1065g Pret: 556,45 LEI (TVA inclus)

Detalii online: https://www.materialeelectrice.ro/surubelnita-set-softfinish-electric-slimfix-127856