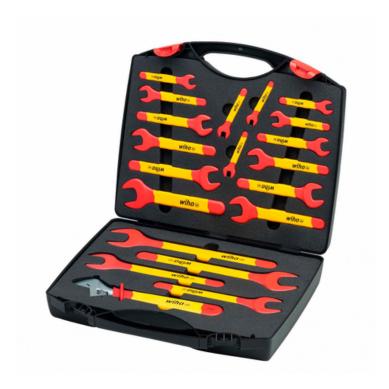

## WIHA SINGLE OPEN-END SPANNER SET, INSULATED 6-32 MM

## Description

Safety is the top priority when users are working on live parts. With the tool set including single open-end spanner and adjustable spanner, electricians and electrical specialists are ideally equipped for work on electrical systems. With 15° jaw positioning, the insulated single open-end spanners are perfect for the installation of terminals and sleeves in restricted spaces. The adjustable spanner provided is fully adjustable and has a maximum opening width of 30 mm. Damage to sensitive surfaces is minimised thanks to extremely smooth, parallel-acting jaws. Each tool in the set is subject to an individual piece test as per the international IEC 60900 standard, allowing users to work safely on live parts up to 1,000 V AC.

## Application

Safe installation of terminals and sleeves, conductor connections and fastening of conductor lines. For work in the area of live parts up to 1,000 V AC.

Greutate:4230g

Pret: 2.269,40 LEI (TVA inclus)