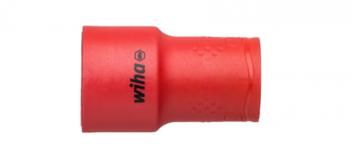

## WIHA TUBULARA IZOLATA 22 MM | 55 MM

Description

Safety is the top priority when users are working on live parts. The Tubulara izolatas from Wiha are the ideal tool for working on electrical systems. Combined with the insulated ratchet wrench or T-handle adapter, the nut driver inserts can be used for tightening and loosening hex screws. The Tubulara izolatas undergo individual piece testing as per the international IEC 60900 standard, thus providing users with a tool to work safely on live parts up to 1,000 V AC. The fully insulated tools prevent potential short circuits caused by unintentional contact, even in confined working environments.

Application

Safe installation of terminals and sleeves, conductor connections and fastening of conductor lines. For working on live parts up to 1,000 V AC.

Note Only compatible with insulated ratchet wrench and T-handle adapter from Wiha.