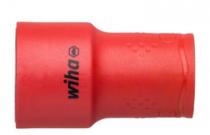

## WIHA TUBULARA IZOLATA 17 MM | 55 MM

## Description

Safety is the top priority when users are working on live parts. The Tubulara izolatas from Wiha are the ideal tool for working on electrical systems. Combined with the insulated ratchet wrench or T-handle adapter, the nut driver inserts can be used for tightening and loosening hex screws. The Tubulara izolatas undergo individual piece testing as per the international IEC 60900 standard, thus providing users with a tool to work safely on live parts up to 1,000 V AC. The fully insulated tools prevent potential short circuits caused by unintentional contact, even in confined working environments.