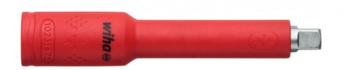

## WIHA EXTENSIE IZOLATA 125 MM | 1/2" MM

Description

Safety is the top priority when users are working on live parts. Combined with the insulated ratchet wrench or T-handle adapter, the Extensie izolata enables easy access to deep-set screws and bolts. The Extensie izolata is subject to individual piece testing as per the international IEC 60900 standard, thus ensuring safe work on live parts up to 1,000 V AC.

## Application

Extension for fastening deep-set screws. For work in the area of live parts up to 1,000 V AC.

## Note

Only compatible with insulated ratchet wrench, T-handle adapter and nut driver from Wiha.

Greutate:270g Pret: 145,47 LEI (TVA inclus)

Detalii online: https://www.materialeelectrice.ro/extensie-izolata-125-mm-1-2-mm-127806