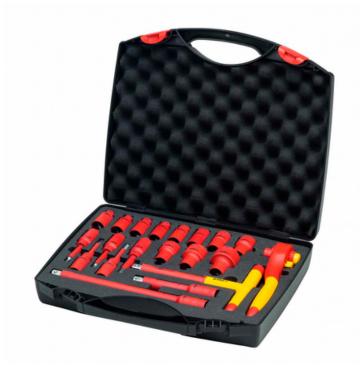

## WIHA RATCHET WRENCH SET INSULATED 1/2"

## Description

Safety is the top priority when users are working on live parts. With the tool set including the ratchet wrench, T-handle adapter and nut driver, electricians and electrical specialists are ideally equipped for work on electrical systems. Thanks to the ratchet wrench with left or right rotation provided, changing nut drivers is child's play. By pressing the release button, the nut driver inserts are mechanically locked. To enable users to react to different situations, the T-handle adapter electric is also included in the set. This enables even deepset screws to be reached effortlessly. The selection of nut driver inserts with hex screws, hexagon head screws and extensions offers the user the required degree of flexibility when working. The ratchet wrench, T-handle, nut driver and extensions are organised and neatly stored in a practical and sturdy case. Each tool in the set is subject to an individual piece test as per the international IEC 60900 standard, allowing users to work safely on live parts up to 1,000 V AC.