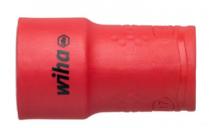

## WIHA TUBULARA IZOLATA 13 MM | 45 MM

## Description

Safety is the top priority when users are working on live parts. The Tubulara izolatas from Wiha are the ideal tool for working on electrical systems. Combined with the insulated ratchet wrench or T-handle adapter, the nut driver inserts can be used for tightening and loosening hex screws. The Tubulara izolatas undergo individual piece testing as per the international IEC 60900 standard, thus providing users with a tool to work safely on live parts up to 1,000 V AC. The fully insulated tools prevent potential short circuits caused by unintentional contact, even in confined working environments.