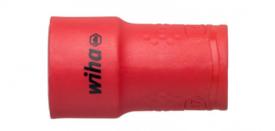

## WIHA TUBULARA IZOLATA 10 MM | 45 MM

Description

Safety is the top priority when users are working on live parts. The Tubulara izolatas from Wiha are the ideal tool for working on electrical systems. Combined with the insulated ratchet wrench or T-handle adapter, the nut driver inserts can be used for tightening and loosening hex screws. The Tubulara izolatas undergo individual piece testing as per the international IEC 60900 standard, thus providing users with a tool to work safely on live parts up to 1,000 V AC. The fully insulated tools prevent potential short circuits caused by unintentional contact, even in confined working environments.

Application

Safe installation of terminals and sleeves, conductor connections and fastening of conductor lines. For working on live parts up to 1,000 V AC.

Note Only compatible with insulated ratchet wrench and T-handle adapter from Wiha.