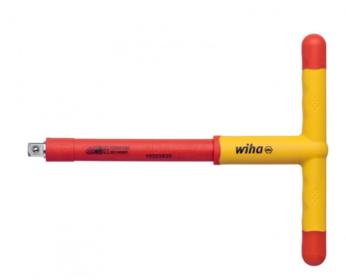

## WIHA T-HANDLE INSULATED FOR NUT DRIVER 200 MM | 3/8" MM

## Description

During electrical installation tasks, it is important to work with an insulated tool in order to ensure your own safety. This is where the Wiha T-handle with nut driver adapter comes in. Its insertion with ball clamp enables the quick and easy replacement of nut driver inserts. Thanks to the T-handle adapter, even deep-set screws can be reached effortlessly. The insulated T-handle is subject to individual piece testing as per the international IEC 60900 standard, thus ensuring safe work on live parts up to 1,000 V AC.

## Application

Used in combination with Wiha nut drivers for fastening deep-set hex screws. For work in the area of live parts up to 1,000 V AC.

Greutate:360g

Pret: 145,47 LEI (TVA inclus)

Detalii online: https://www.materialeelectrice.ro/t-handle-insulated-for-nut-driver-200-mm-3-8-mm-127793