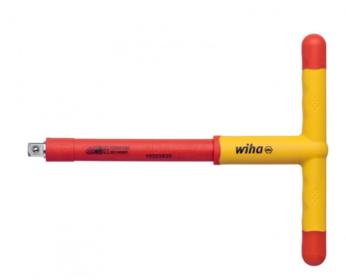

## WIHA T-HANDLE INSULATED FOR NUT DRIVER 200 MM | 1/2" MM

## Description

During electrical installation tasks, it is important to work with an insulated tool in order to ensure your own safety. This is where the Wiha T-handle with nut driver adapter comes in. Its insertion with ball clamp enables the quick and easy replacement of nut driver inserts. Thanks to the T-handle adapter, even deep-set screws can be reached effortlessly. The insulated T-handle is subject to individual piece testing as per the international IEC 60900 standard, thus ensuring safe work on live parts up to 1,000 V AC.

## Application

Used in combination with Wiha nut drivers for fastening deep-set hex screws. For work in the area of live parts up to 1,000 V AC.

Greutate:570g

Pret: 169,72 LEI (TVA inclus)

Detalii online: https://www.materialeelectrice.ro/t-handle-insulated-for-nut-driver-200-mm-1-2-mm-127792