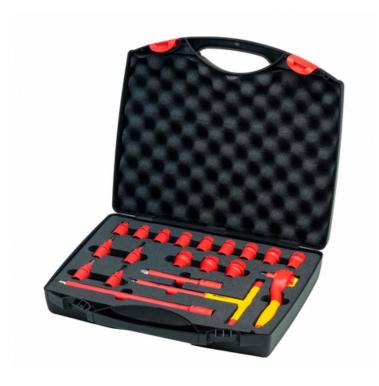

## WIHA RATCHET WRENCH SET INSULATED 3/8"

## Description

Safety is the top priority when users are working on live parts. With the tool set including the ratchet wrench, T-handle adapter and nut driver, electricians and electrical specialists are ideally equipped for work on electrical systems. Thanks to the ratchet wrench with left or right rotation provided, changing nut drivers is child's play. By pressing the release button, the nut driver inserts are mechanically locked. To enable users to react to different situations, the T-handle adapter electric is also included in the set. This enables even deep-set screws to be reached effortlessly. The selection of nut driver inserts with hex screws, hexagon head screws and extensions offers the user the required degree of flexibility when working. The ratchet wrench, T-handle, nut driver and extensions are organised and neatly stored in a practical and sturdy case. Each tool in the set is subject to an individual piece test as per the international IEC 60900 standard, allowing users to work safely on live parts up to 1,000 V AC.

## Application

Safe installation of terminals and sleeves, conductor connections and fastening of conductor lines. For work in the area of live parts up to 1,000 V AC.

Greutate:2780g

Pret: 2.026,95 LEI (TVA inclus)