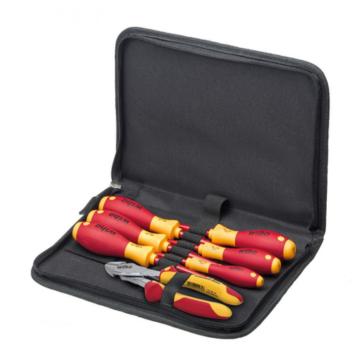

## WIHA TOOL SET ELECTRICIAN

Description

The 7-pc. tool set provides the basic kit for the most common applications for electricians. Featuring a zip, carrying handle and pockets for hand tools, the fully folding tool bag provides plenty of storage space and an orderly arrangement. The insulated SoftFinish® electric slimFix screwdrivers easily reach even low-lying screws and spring elements thanks to their very slim blades. Also insulated, the heavy-duty diagonal cutters with DynamicJoint® technology, a unique joint design for optimum hand force transmission, complete the equipment assortment in this tool bag.

Design

High quality tools in a practical toolbag. VDE tools with insulation up to 1,000 V AC, GS tested. Individually tested for electrical safety in accordance with IEC 60900:2012. Pocket size approx. 31 x 24 x 4 cm.