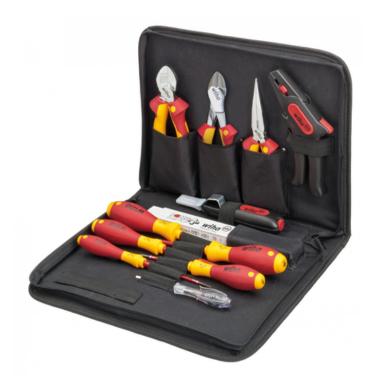

## Description

This 12-pc. tool set contains selected hand tools for the most common applications for electricians. Featuring a zip, carrying handle and pockets for hand tools, the fully folding tool bag provides plenty of storage space and an orderly arrangement. The insulated SoftFinish® electric slimFix screwdrivers easily reach even low-lying screws and spring elements thanks to their very slim blades. The tool bag also contains a cable cutter, Patent cu nasand heavy-duty diagonal cutters with DynamicJoint® technology for optimum hand force transmission. Other tools specially designed for an electrician's task field make the tool set complete.

## Design

High-quality tools in practical tool bag with carrying handle.

Bag format: 33 x 27 x 6 cm.

Weight 2120 g.