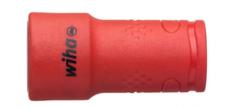

## WIHA TUBULARA IZOLATA 13 MM | 42 MM

Description

Safety is the top priority when users are working on live parts. The Tubulara izolatas from Wiha are the ideal tool for working on electrical systems. Combined with the insulated ratchet wrench or T-handle adapter, the nut driver inserts can be used for tightening and loosening hex screws and bolts. The Tubulara izolatas undergo individual piece testing as per the international IEC 60900 standard, thus providing users with a tool to work safely on live parts up to 1,000 V AC. The fully insulated tools prevent potential short circuits caused by unintentional contact, even in confined working environments.

## Application

Safe installation of terminals and sleeves, conductor connections and fastening of conductor lines. For working on live parts up to 1,000 V AC.

Note Only compatible with insulated ratchet wrench and adapter from Wiha.