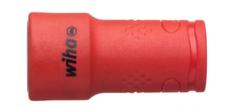

## WIHA TUBULARA IZOLATA 10 MM | 42 MM

Description

Safety is the top priority when users are working on live parts. The Tubulara izolatas from Wiha are the ideal tool for working on electrical systems. Combined with the insulated ratchet wrench or T-handle adapter, the nut driver inserts can be used for tightening and loosening hex screws and bolts. The Tubulara izolatas undergo individual piece testing as per the international IEC 60900 standard, thus providing users with a tool to work safely on live parts up to 1,000 V AC. The fully insulated tools prevent potential short circuits caused by unintentional contact, even in confined working environments.

## Application

Safe installation of terminals and sleeves, conductor connections and fastening of conductor lines. For working on live parts up to 1,000 V AC.

Note Only compatible with insulated ratchet wrench and adapter from Wiha.