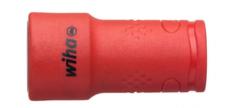

## WIHA TUBULARA IZOLATA 4 MM | 42 MM

Description

Safety is the top priority when users are working on live parts. The Tubulara izolatas from Wiha are the ideal tool for working on electrical systems. Combined with the insulated ratchet wrench or T-handle adapter, the nut driver inserts can be used for tightening and loosening hex screws and bolts. The Tubulara izolatas undergo individual piece testing as per the international IEC 60900 standard, thus providing users with a tool to work safely on live parts up to 1,000 V AC. The fully insulated tools prevent potential short circuits caused by unintentional contact, even in confined working environments.

## Application

Safe installation of terminals and sleeves, conductor connections and fastening of conductor lines. For working on live parts up to 1,000 V AC.

Note Only compatible with insulated ratchet wrench and adapter from Wiha.