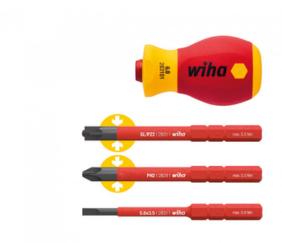

# WIHA SURUBELNITA WITH BIT HOLDER SET ELECTRIC SLIMVARIO®

## Description

Tradesmen require short, handy screwdrivers for electrical work in cramped work environments. This often means the handle is shortened or electricians work with non-insulated screwdrivers, thus compromising their own safety. Wiha offers the optimal problem solution for such cases in its insulated Stubby short screwdriver. Thanks to the overall length of just 105 mm, it is perfect for working in confined spaces. The short screwdriver is also fully compatible with slimBits, meaning the whole range of screw profiles are covered. Protective insulation has been integrated into the blade with the Wiha slimTECHNOLOGY specially developed for electric applications, thus ensuring blades which are up to 33% slimmer. This means low-lying screw and spring elements can also be easily reached. The Stubby handle and slimBits undergo routine individual piece testing as per the international IEC 60900 standard, as a result\* providing users with a tool to work safely on live parts up to 1,000 V AC.