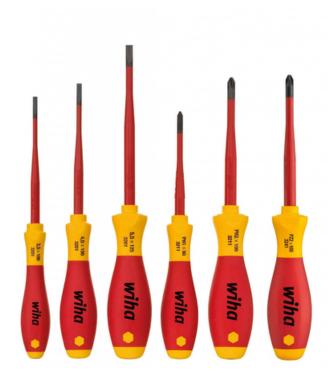

## WIHA SURUBELNITA SET SOFTFINISH® ELECTRIC SLIMFIX

## Description

Fastening screws by hand causes considerable strain on wrists and muscles in the long term. The highly ergonomically shaped SoftFinish® screwdriver provides a remedy, ensuring optimal transmission of hand force. The long, slender handle sizes can be used to fasten small screws quickly and firmly. There are also large handle sizes to fasten large screws which can be used to apply greater torques. The various handle sizes have also been matched to the consistently same-sized hand of screw-fastening professionals. The roll-off protection and screw symbol printed on the handle end ensure users work efficiently. Protective insulation has been integrated into the blade with the Wiha slimTECHNOLOGY specially developed for electric applications, thus ensuring blades which are up to 33% slimmer. This means low-lying screw and spring elements can also be easily reached. These insulated screwdrivers undergo routine individual piece testing as per the international IEC 60900 standard, as a result \* providing users with a tool to work safely on live parts up to 1,000 V AC.

Standards

Manufactured acc. to IEC 60900.

**Application** 

For work in the area of live parts up to 1,000 V AC.

Greutate:601g

Pret: 242,10 LEI (TVA inclus)

Detalii online: https://www.materialeelectrice.ro/surubelnita-set-softfinish-electric-slimfix-127753