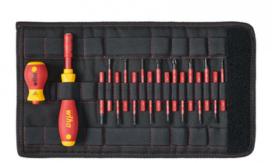

## Description

Many different screw profiles are required for work at different points of use such as construction sites, solar power systems and electrical enclosures. The slimVario® screwdriver set with slimBits covers all standard screw profiles and is thus flexible in its use. Safely and tidily stored away \* in a robust bag, these electrician's tools are eminently suitable for portable use. The 9-pc. tool set offers optimum space savings through a comprehensive interchangeable bit system. Thanks to Wiha slimTechnology, the contained slimBit blades are up to 33% slimmer and can therefore \* easily reach low-lying screw and spring elements. When these slim blades are used with the extra short stubby handle, screws can be effortlessly reached even in confined spaces. The long handle is used for low-lying screws and greater power transmission. Each tool in the set has undergone an individual piece test as per the international IEC 60900 standard, allowing users to work safely on live parts up to 1,000 V AC.