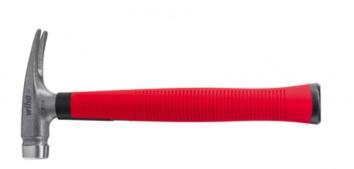

## WIHA CIOCAN ELECTRICIAN

Description

It's difficult to access confined spaces and corners with a conventional fitter's hammer and all too often unsightly marks are left on the surrounding surfaces. That's not the case with Wiha's electrician's hammer. With its U-shaped striking surface, it provides optimum access to tight spaces. This hammer unites ergonomic handling, balanced weight distribution and the ability to remove fastening elements such as nail clamps. With its optimally uniform weight distribution, it promises perfect balance, delivering impact and fatigue-free work. The flat, straight claws on the hammer head enable users to remove nail clamps even from difficult-to-reach spots and pull nails quickly and easily from the wall. The flat surface on the hammer handle means cables and dowels are positioned effectively without causing any damage to the wall. Thanks to the ergonomically designed, non-slip handle, the electrician's hammer fits perfectly into the hand, ensuring a secure hold when striking.

## Application

Easily removes nails and nail clamps or positions cables and dowels. Ideal for use in a confined working environment.

Greutate:500g Pret: 160,10 LEI (TVA inclus)

Detalii online: https://www.materialeelectrice.ro/ciocan-electrician-127746