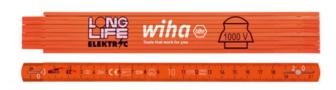

## WIHA RULETA ELECTRICIAN, 2 M

## Description

Electricians need to have several tools with different functional features at hand when fitting a flush box and pulling cables to ensure that they can complete their work quickly and efficiently. The universal electrician's folding ruler Longlife is able to perform not one, but several work tasks. This ruler impresses thanks to its integrated holder function for cables between 3 and 7 mm, making it easier to route them in difficult-to-access installation locations. The box distance scale for up to 3 flush boxes and edge distance marking at 150 mm bring another advantage to electrical installation work. Due to its orange colour, the ruler is quick and easy to find on construction sites, meaning no time is wasted searching for misplaced tools and no need to replace lost ones. It can also soon be found in poor light conditions with the help of the Wiha torch with a UV light. The bend-proof ruler also impresses thanks to its optimum long service life and absolute precision.