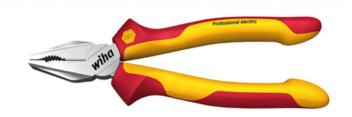

## WIHA PATENT COMBINAT PROFESSIONAL ELECTRIC WITH DYNAMICJOINT® AND OPTIGRIP X | 200 MM

Standards DIN ISO 5746. Manufactured acc. to IEC 60900.

Head shape Extra long cutting edge for flat and round cables.

Design OptiGrip - the newly designed gripping surface with 'triple-point support' ensures optimal hold of the workpiece while working. Cutting edges additionally induction hardened to approx. 64 HRC. The Wiha DynamicJoint® ensures optimal transmission of hand strength to the cutting edges.

Material High quality C 70 tool steel, tempered.

Application General purpose pliers for gripping and holding as well as cutting soft and hard wires and cables. For work in the area of live parts up to 1,000 V AC.

Greutate:362g Pret: 130,47 LEI (TVA inclus)

Detalii online: https://www.materialeelectrice.ro/patent-combinat-professional-electric-with-dynamicjoint-and-optigrip-x-200-mm-127727