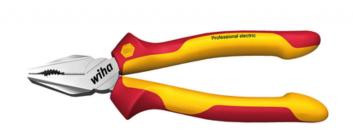

## Head shape

Extra long cutting edge for flat and round cables.

### Design

OptiGrip - the newly designed gripping surface with 'triple-point support' ensures optimal hold of the workpiece while working.

Cutting edges additionally induction hardened to approx. 64 HRC.

The Wiha DynamicJoint® ensures optimal transmission of hand strength to the cutting edges.