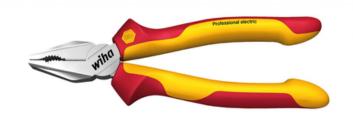

## WIHA PATENT COMBINAT PROFESSIONAL ELECTRIC WITH DYNAMICJOINT® AND OPTIGRIP X | 180 MM

Standards DIN ISO 5746. Manufactured acc. to IEC 60900.

Head shape Extra long cutting edge for flat and round cables.

Design OptiGrip - the newly designed gripping surface with 'triple-point support' ensures optimal hold of the workpiece while working. Cutting edges additionally induction hardened to approx. 64 HRC. The Wiha DynamicJoint® ensures optimal transmission of hand strength to the cutting edges.

Material High quality C 70 tool steel, tempered.

Application General purpose pliers for gripping and holding as well as cutting soft and hard wires and cables. For work in the area of live parts up to 1,000 V AC.