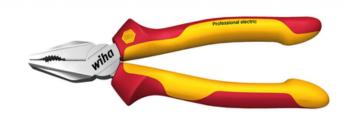

## WIHA PATENT COMBINAT PROFESSIONAL ELECTRIC WITH DYNAMICJOINT® AND OPTIGRIP - | 180 MM

Standards DIN ISO 5746. Manufactured acc. to IEC 60900.

Head shape Extra long cutting edge for flat and round cables.

Design OptiGrip - the newly designed gripping surface with 'triple-point support' ensures optimal hold of the workpiece while working. Cutting edges additionally induction hardened to approx. 64 HRC. The Wiha DynamicJoint® ensures optimal transmission of hand strength to the cutting edges.

Material High quality C 70 tool steel, tempered.

Application General purpose pliers for gripping and holding as well as cutting soft and hard wires and cables. For work in the area of live parts up to 1,000 V AC.

Greutate:276g Pret: 107,01 LEI (TVA inclus)

Detalii online: https://www.materialeelectrice.ro/patent-combinat-professional-electric-with-dynamicjoint-and-optigrip-180-mm-127724