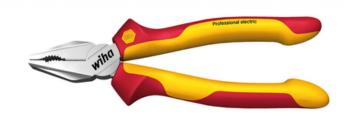

## WIHA PATENT COMBINAT PROFESSIONAL ELECTRIC WITH DYNAMICJOINT® AND OPTIGRIP X | 160 MM

Standards DIN ISO 5746. Manufactured acc. to IEC 60900.

Head shape Extra long cutting edge for flat and round cables.

Design OptiGrip - the newly designed gripping surface with 'triple-point support' ensures optimal hold of the workpiece while working. Cutting edges additionally induction hardened to approx. 64 HRC. The Wiha DynamicJoint® ensures optimal transmission of hand strength to the cutting edges.

Material High quality C 70 tool steel, tempered.

Application General purpose pliers for gripping and holding as well as cutting soft and hard wires and cables. For work in the area of live parts up to 1,000 V AC.