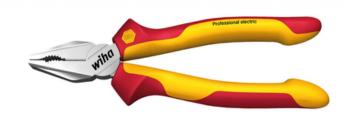

## WIHA PATENT COMBINAT PROFESSIONAL ELECTRIC WITH DYNAMICJOINT® AND OPTIGRIP - | 160 MM

Standards DIN ISO 5746. Manufactured acc. to IEC 60900.

Head shape Extra long cutting edge for flat and round cables.

Design OptiGrip - the newly designed gripping surface with 'triple-point support' ensures optimal hold of the workpiece while working. Cutting edges additionally induction hardened to approx. 64 HRC. The Wiha DynamicJoint® ensures optimal transmission of hand strength to the cutting edges.

Material High quality C 70 tool steel, tempered.

Application General purpose pliers for gripping and holding as well as cutting soft and hard wires and cables. For work in the area of live parts up to 1,000 V AC.